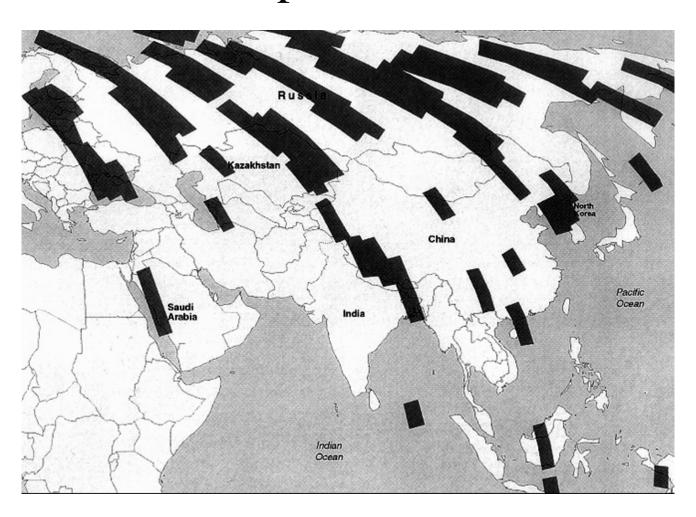

Camera, f=36in., 0.75m GSD, 19.5km, 65,000 ft, A&SM







# De-classified Data and Imagery from the Corona Program













# CORONA Camera, film supply spool, 70mm film, A&SM







#### Fore and Aft Cameras







# Film takeup spools & two separate return capsules







#### Corona film canister







## Recovery of Corona Film Canister after Return from Orbit







#### Recovery of Corona Film Canister After Return from Orbit















Geometry of Stereo Panoramic Collection





## Sample Corona Image over Indiana



- Imagery is now archived and distributed by USGS in hardcopy form
- Panoramic Geometry, 2-4 meter resolution
- Wabash River and Lafayette visible above





#### Corona 1965







**SPOT** 1990





### Typical Corona Mission over Eastern Europe and Asia







## Sample Corona Coverage of the United States







#### Panoramic Geometry - Miami Beach







# Panoramic Geometry - Manhattan & New York City Area