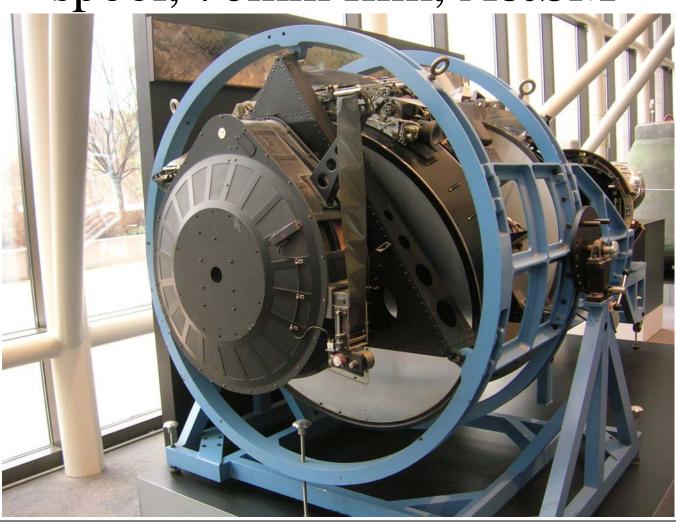

### Cold War Era, High Altitude Photography from the U2







## U-2 B Camera, f=36in., 0.75m GSD, 19.5km, 65,000 ft, A&SM







# De-classified Data and Imagery from the Corona Program













# CORONA Camera, film supply spool, 70mm film, A&SM







#### Fore and Aft Cameras







# Film takeup spools & two separate return capsules







#### Corona film canister







## Recovery of Corona Film Canister after Return from Orbit







#### Recovery of Corona Film Canister After Return from Orbit















Geometry of Stereo Panoramic Collection





## Sample Corona Image over Indiana



- Imagery is now archived and distributed by USGS in hardcopy form
- Panoramic Geometry, 2-4 meter resolution
- Wabash River and Lafayette visible above





#### Corona 1965







**SPOT** 1990





### Typical Corona Mission over Eastern Europe and Asia







## Sample Corona Coverage of the United States







#### Panoramic Geometry - Miami Beach







# Panoramic Geometry - Manhattan & New York City Area