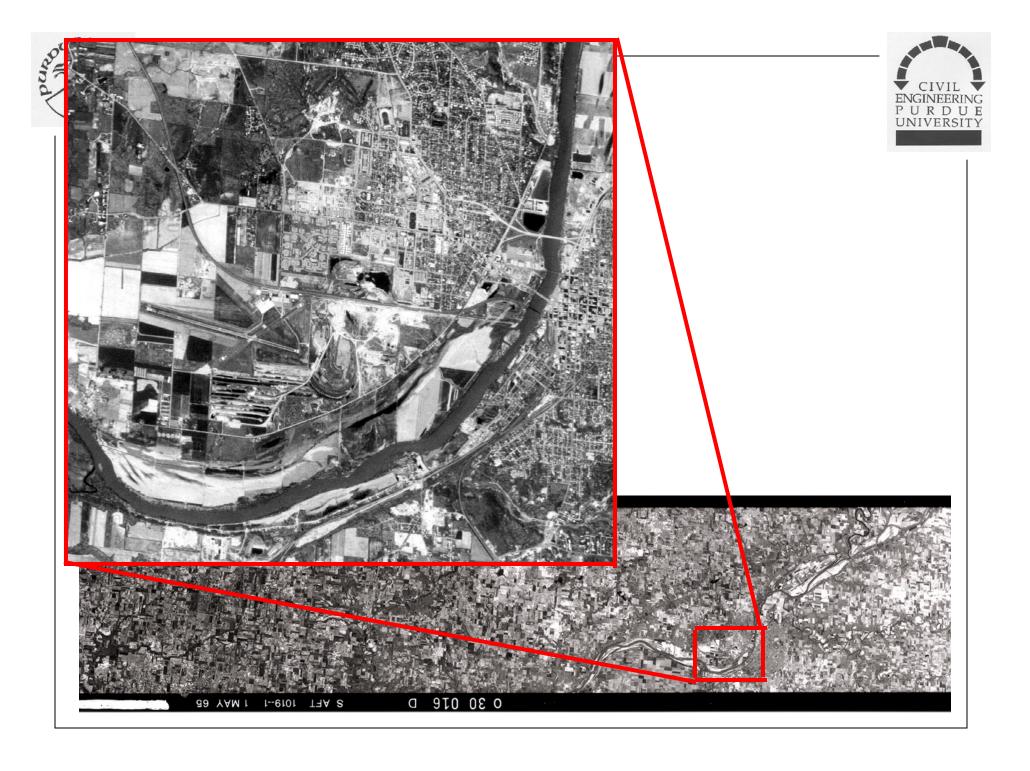

## Sample Corona Image over Indiana

- Imagery is now archived and distributed by USGS in hardcopy form
- Panoramic Geometry, 2-4 meter resolution
- Wabash River and Lafayette visible above

#### Corona 1965

**SPOT** 1990