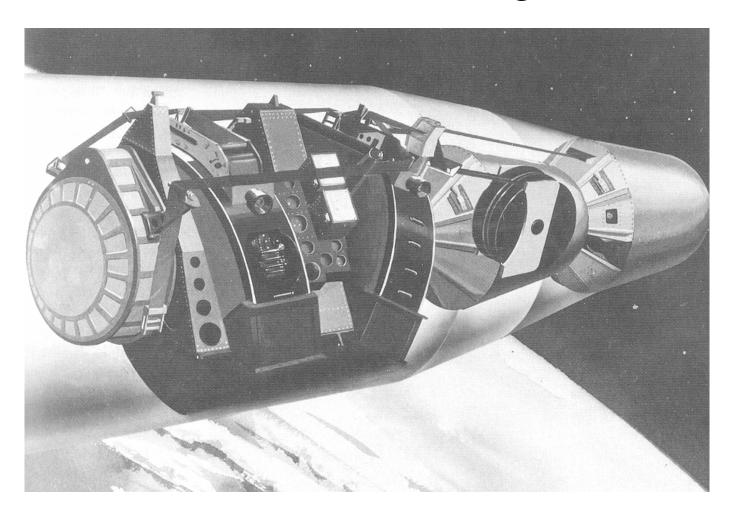

### Cold War Era, High Altitude Photography from the U2







## U-2 B Camera, f=36in., 0.75m GSD, 19.5km, 65,000 ft, A&SM







# De-classified Data and Imagery from the Corona Program













# CORONA Camera, film supply spool, 70mm film, A&SM







#### Fore and Aft Cameras







# Film takeup spools & two separate return capsules







#### Corona film canister







## Recovery of Corona Film Canister after Return from Orbit







#### Recovery of Corona Film Canister After Return from Orbit















Geometry of Stereo Panoramic Collection





## Sample Corona Image over Indiana



- Imagery is now archived and distributed by USGS in hardcopy form
- Panoramic Geometry, 2-4 meter resolution
- Wabash River and Lafayette visible above





#### Corona 1965







**SPOT** 1990





### Typical Corona Mission over Eastern Europe and Asia







## Sample Corona Coverage of the United States







#### Panoramic Geometry - Miami Beach







# Panoramic G