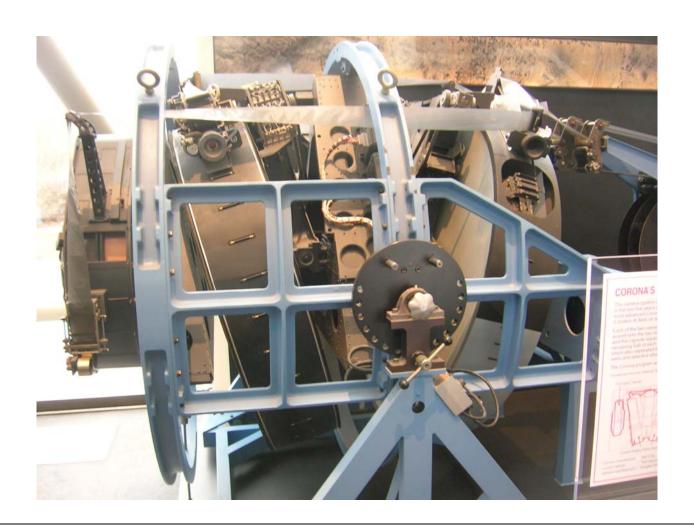

### Cold War Era, High Altitude Photography from the U2







## U-2 B Camera, f=36in., 0.75m GSD, 19.5km, 65,000 ft, A&SM







# De-classified Data and Imagery from the Corona Program













# CORONA Camera, film supply spool, 70mm film, A&SM







#### Fore and Aft Cameras







# Film takeup spools & two separate return capsules







#### Corona film canister







## Recovery of Corona Film Canister after Return from Orbit







#### Recovery of Corona Film Canister After Return from Orbit















Geometry of Stereo Panoramic Collection





## Sample Corona Image over Indiana



- Imagery is now archived and distributed by USGS in hardcopy form
- Panoramic Geometry, 2-4 meter resolution
- Wabash River and Lafayette visible above





#### Corona 1965







**SPOT** 1990





### Typical Corona Mission over Eastern Europe and Asia







## Sample Corona Coverage of the United States







#### Panoramic Geometry - Miami Beach







# Panoramic Geometry - Manhattan & New York City Area