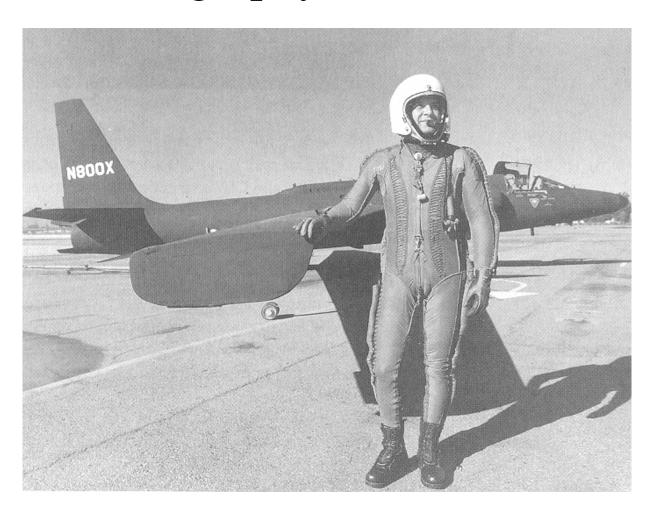

### Cold War Era, High Altitude Photography from the U2

## U-2 B Camera, f=36in., 0.75m GSD, 19.5km, 65,000 ft, A&SM