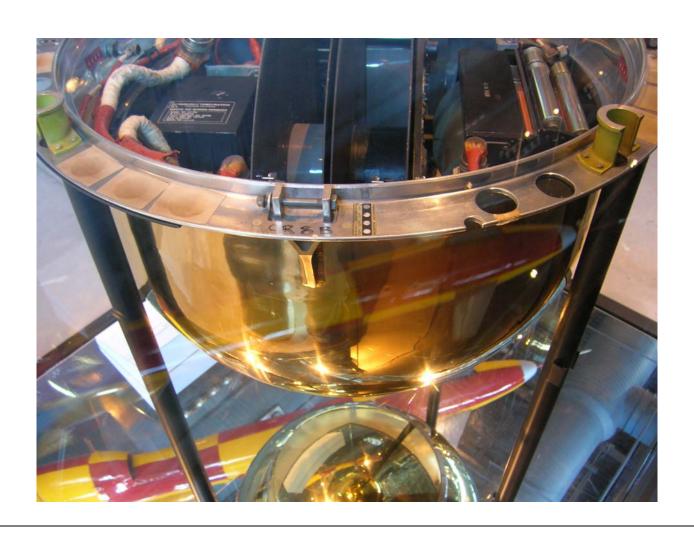

### Cold War Era, High Altitude Photography from the U2







## U-2 B Camera, f=36in., 0.75m GSD, 19.5km, 65,000 ft, A&SM







# De-classified Data and Imagery from the Corona Program













# CORONA Camera, film supply spool, 70mm film, A&SM







#### Fore and Aft Cameras







# Film takeup spools & two separate return capsules







#### Corona film canister







## Recovery of Corona Film Canister after Return from Orbit







#### Recovery of Corona Film Canister After Return from Orbit















Geometry of Stereo Panoramic Collection





## Sample Corona Image over Indiana



- Imagery is now archived and distributed by USGS in hardcopy form
- Panoramic Geometry, 2-4 meter resolution
- Wabash River and Lafayette visible above





#### Corona 1965







**SPOT** 1990





### Typical Corona Mission over Eastern Europe and Asia







## Sample Corona Coverage of the United States







#### Panoramic Geometry - Miami Beach







# Panoramic Geometry - Manhattan & New York City Area