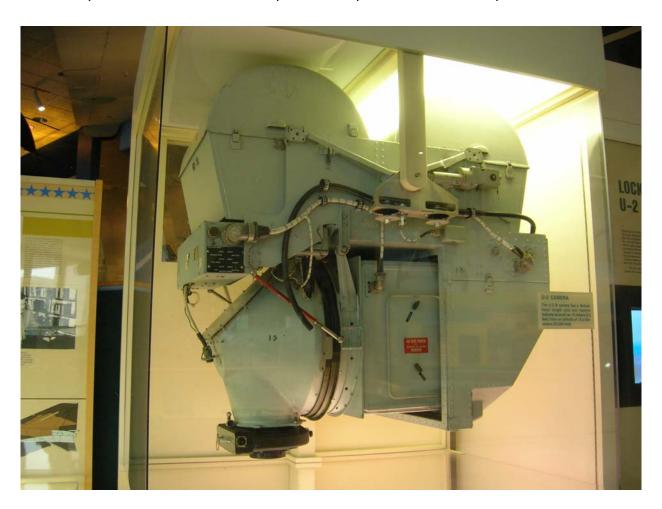

### Cold War Era, High Altitude Photography from the U2







## U-2 B Camera, f=36in., 0.75m GSD, 19.5km, 65,000 ft, A&SM







# De-classified Data and Imagery from the Corona Program













# CORONA Camera, film supply spool, 70mm film, A&SM







#### Fore and Aft Cameras







# Film takeup spools & two separate return capsules







#### Corona film canister







## Recovery of Corona Film Canister after Return from Orbit







#### Recovery of Corona Film Canister After Return from Orbit















Geometry of Stereo Panoramic Collection





## Sample Corona Image over Indiana



- Imagery is now archived and distributed by USGS in hardcopy form
- Panoramic Geometry, 2-4 meter resolution
- Wabash River and Lafayette visible above





#### Corona 1965







**SPOT** 1990





### Typical Corona Mission over Eastern Europe and Asia







## Sample Corona Coverage of the United States