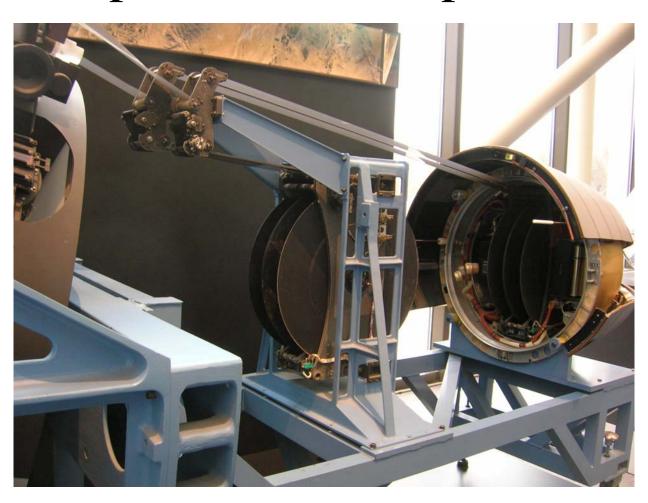

### Cold War Era, High Altitude Photography from the U2







## U-2 B Camera, f=36in., 0.75m GSD, 19.5km, 65,000 ft, A&SM







# De-classified Data and Imagery from the Corona Program













# CORONA Camera, film supply spool, 70mm film, A&SM







#### Fore and Aft Cameras







# Film takeup spools & two separate return capsules







#### Corona film canister







## Recovery of Corona Film Canister after Return from Orbit







#### Recovery of Corona Film Canister After Return from Orbit















Geometry of Stereo Panoramic Collection





## Sample Corona Image over Indiana



- Imagery is now archived and distributed by USGS in hardcopy form
- Panoramic Geometry, 2-4 meter resolution
- Wabash River and Lafayette visible above





#### Corona 1965







**SPOT** 1990





### Typical Corona Mission over Eastern Europe and Asia







## Sample Corona Coverage of the United States







#### Panoramic Geometry - Miami Beach







# Panoramic Geometry - Manhattan & New York City Area