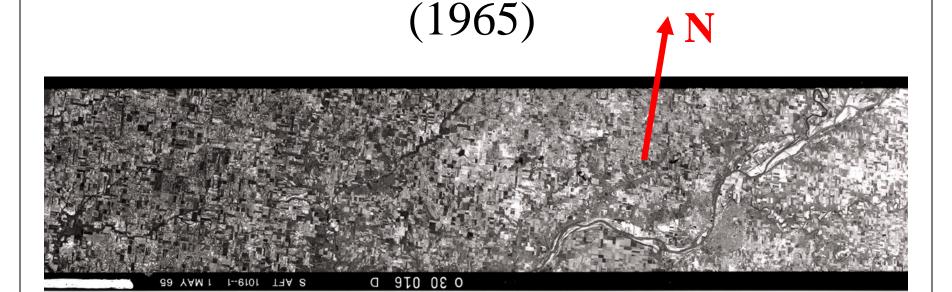

## Sample Corona Image over Indiana

- Imagery is now archived and distributed by USGS in hardcopy form
- Panoramic Geometry, 2-4 meter resolution
- Wabash River and Lafayette visible above

#### Corona 1965

**SPOT** 1990