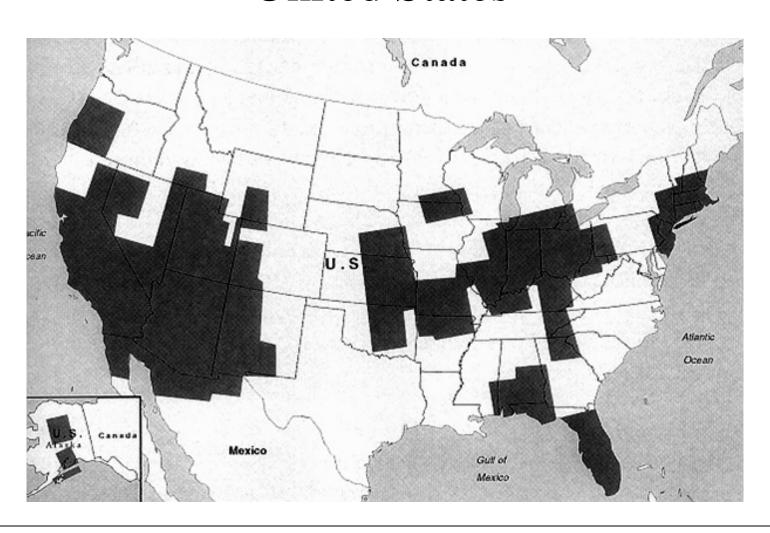

# De-classified Data and Imagery from the Corona Program













# CORONA Camera, film supply spool, 70mm film, A&SM







#### Fore and Aft Cameras







# Film takeup spools & two separate return capsules







#### Corona film canister







## Recovery of Corona Film Canister after Return from Orbit







#### Recovery of Corona Film Canister After Return from Orbit















Geometry of Stereo Panoramic Collection





## Sample Corona Image over Indiana



- Imagery is now archived and distributed by USGS in hardcopy form
- Panoramic Geometry, 2-4 meter resolution
- Wabash River and Lafayette visible above





#### Corona 1965







**SPOT** 1990





### Typical Corona Mission over Eastern Europe and Asia







## Sample Corona Coverage of the United States







#### Panoramic Geometry - Miami Beach







# Panoramic Geometry - Manhattan & New York City Area