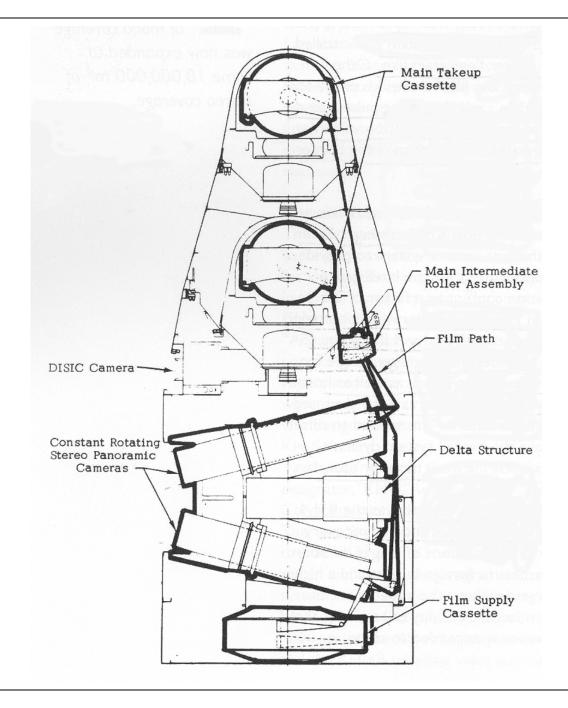

### Cold War Era, High Altitude Photography from the U2







## U-2 B Camera, f=36in., 0.75m GSD, 19.5km, 65,000 ft, A&SM







# De-classified Data and Imagery from the Corona Program













# CORONA Camera, film supply spool, 70mm film, A&SM







#### Fore and Aft Cameras







# Film takeup spools & two separate return capsules







#### Corona film canister







## Recovery of Corona Film Canister after Return from Orbit







#### Recovery of Corona Film Canister After Return from Orbit















Geometry of Stereo Panoramic Collection





## Sample Corona Image over Indiana



- Imagery is now archived and distributed by USGS in hardcopy form
- Panoramic Geometry, 2-4 meter resolution
- Wabash River and Lafayette visible above





#### Corona 1965







**SPOT** 1990





### Typical Corona Mission over Eastern Europe and Asia







## Sample Corona Coverage of the United States







#### Panoramic Geometry - Miami Beach







# Panoramic Geometr