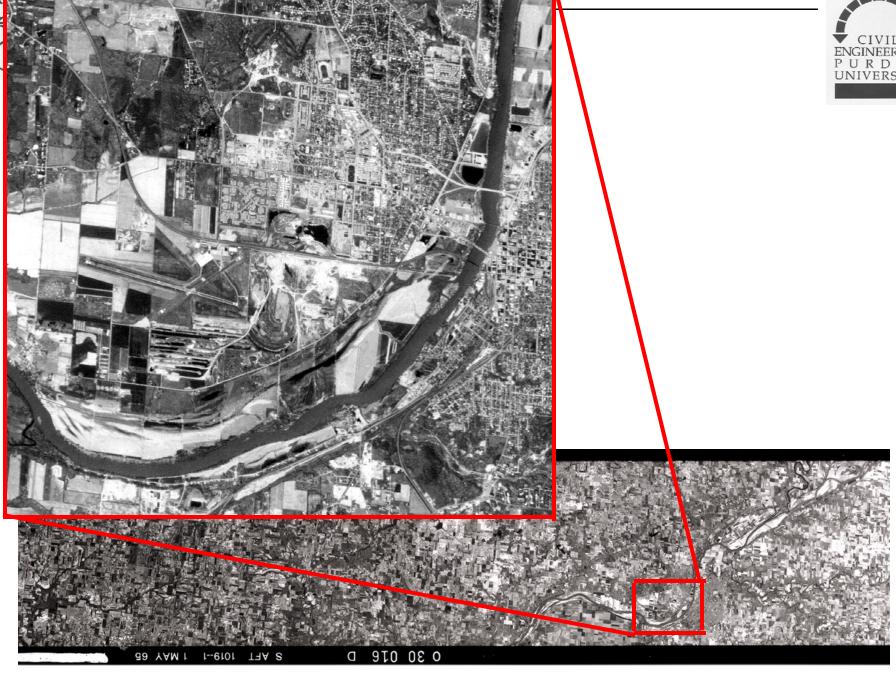

#### Sample Corona Image over Indiana

- Imagery is now archived and distributed by USGS in hardcopy form
- Panoramic Geometry, 2-4 meter resolution
- Wabash River and Lafayette visible above

**SPOT** 1990