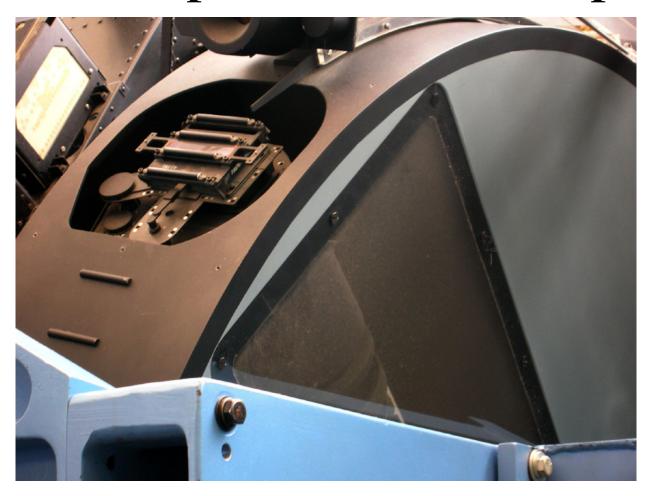

## Focal plane end of rotating telescope, film across top

# Telescope barrel visible through window