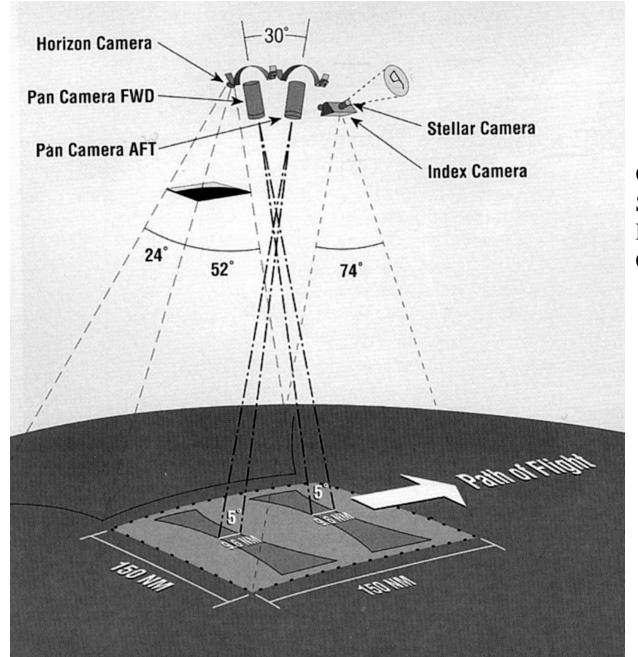

#### Cold War Era, High Altitude Photography from the U2







#### U-2 B Camera, f=36in., 0.75m GSD, 19.5km, 65,000 ft, A&SM







### De-classified Data and Imagery from the Corona Program













## CORONA Camera, film supply spool, 70mm film, A&SM







# Fore and aft (stereo) panoramic cameras







# Telescope (in cylinder) rotates, film takeup spools







## Focal plane end of rotating telescope, film across top







# Telescope barrel visible through window







#### Two takeup spools







#### View from forward







### Recovery of Corona Film Canister after Return from Orbit







#### Recovery of Corona Film Canister After Return from Orbit















Geometry of Stereo Panoramic Collection





#### Sample Corona Image over Indiana



- Imagery is now archived and distributed by USGS in hardcopy form
- Panoramic Geometry, 2-4 meter resolution
- Wabash River and Lafayette visible above













**SPOT** 1990







•1930's Video camera tubes invented

•1947 Transister invented, Bell Labs

•1957 Sputnik, Russians

•1958 Integrated Circuit invented, TI & Fairchild

•1969 Charge couple dev., CCD, Bell Labs

Corona System active 1960 – 1972, developed late 50's





#### Typical Corona Mission over Eastern Europe and Asia







### Sample Corona Coverage of the United States







### Panoramic Geometry - Miami Beach - Wide field of view & H-H scan







## Panoramic Geometry - Manhattan & New York City Area