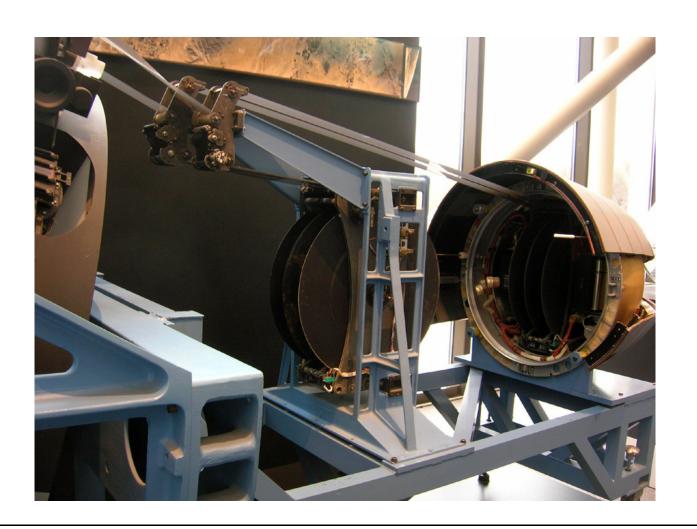

# Fore and aft (stereo) panoramic cameras

# Telescope (in cylinder) rotates, film takeup spools

## Focal plane end of rotating telescope, film across top

# Telescope barrel visible through window