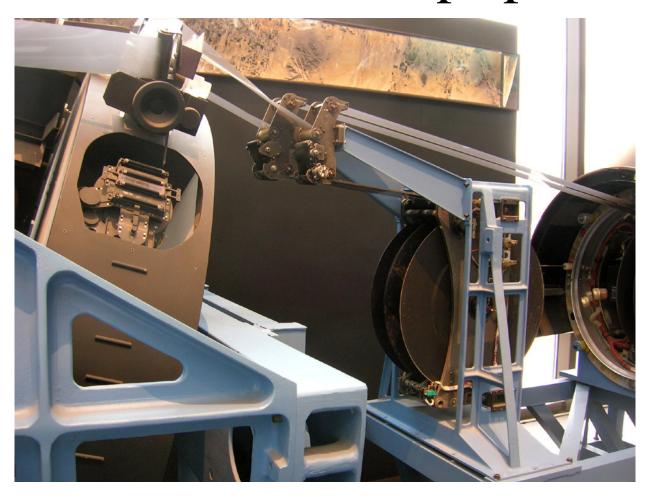

# Fore and aft (stereo) panoramic cameras

# Telescope (in cylinder) rotates, film takeup spools

# Telescope barrel visible through window