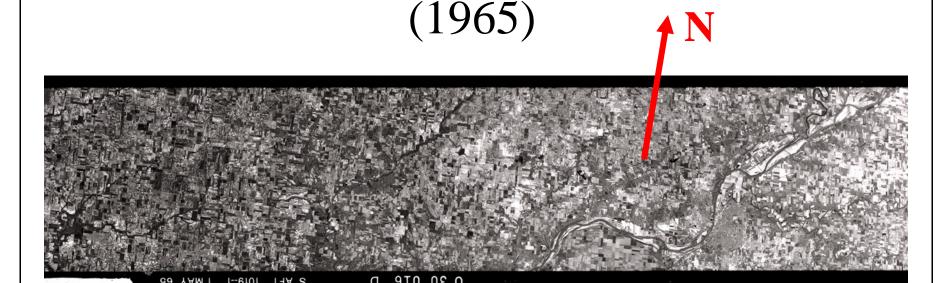

#### Sample Corona Image over Indiana

- Imagery is now archived and distributed by USGS in hardcopy form
- Panoramic Geometry, 2-4 meter resolution
- Wabash River and Lafayette visible above

**SPOT** 1990