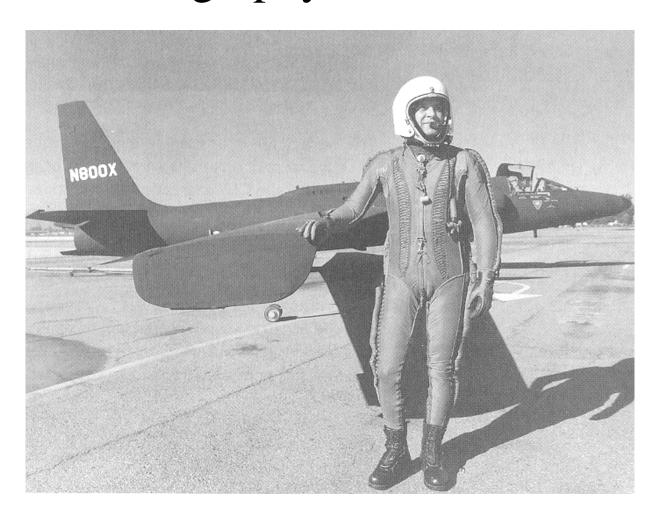

#### Cold War Era, High Altitude Photography from the U2

#### U-2 B Camera, f=36in., 0.75m GSD, 19.5km, 65,000 ft, A&SM