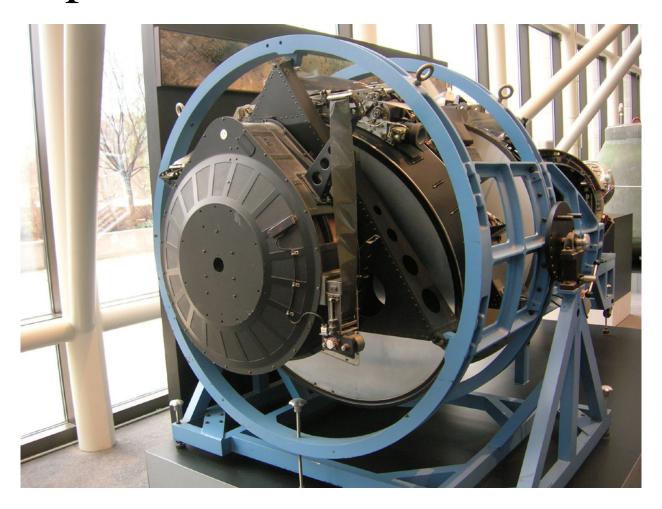

## Focal plane end of rotating telescope, film across top

# Telescope barrel visible through window

#### Two takeup spools