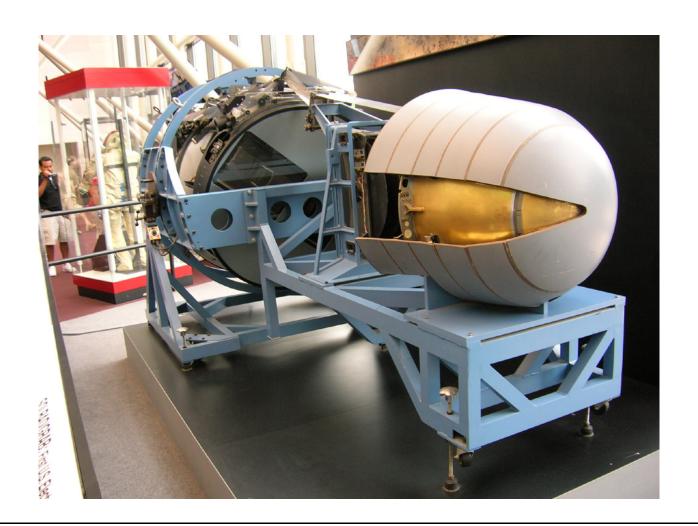

## CORONA Camera, film supply spool, 70mm film, A&SM

#### Two takeup spools

#### View from forward