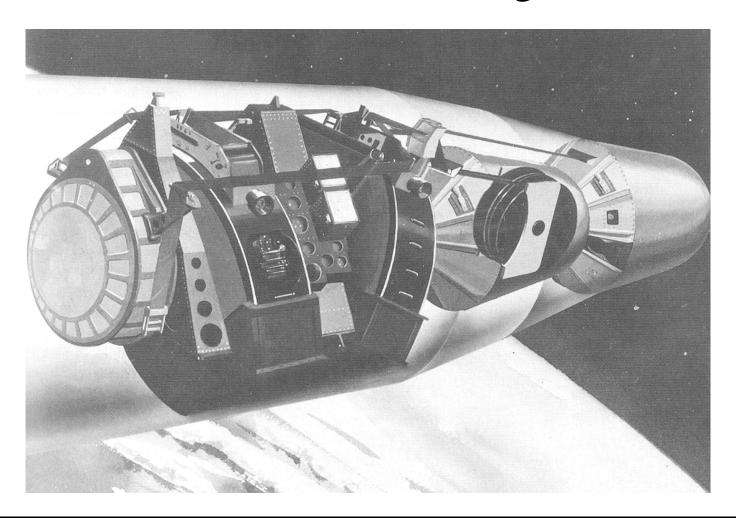

# Fore and aft (stereo) panoramic cameras

# Telescope (in cylinder) rotates, film takeup spools

## Focal plane end of rotating telescope, film across top

# Telescope barrel visible through window