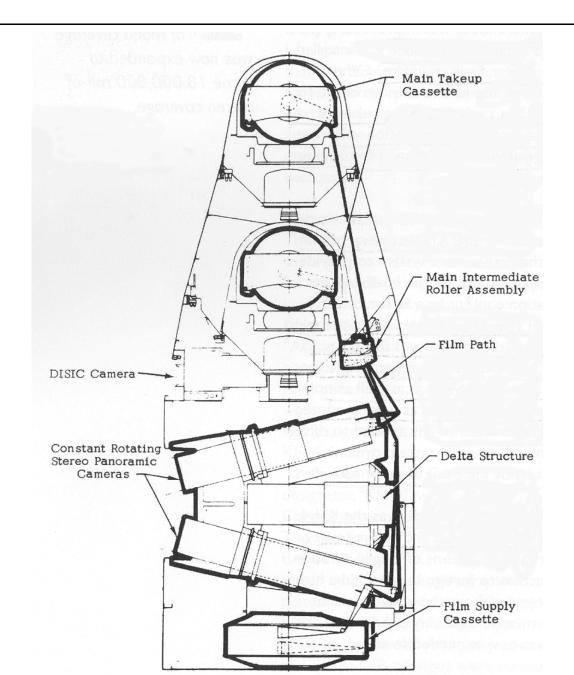

# Fore and aft (stereo) panoramic cameras

# Telescope (in cylinder) rotates, film takeup spools

## Focal plane end of rotating telescope, film across top

# Telescope barrel visible through window

#### Two takeup spools

#### View from forward