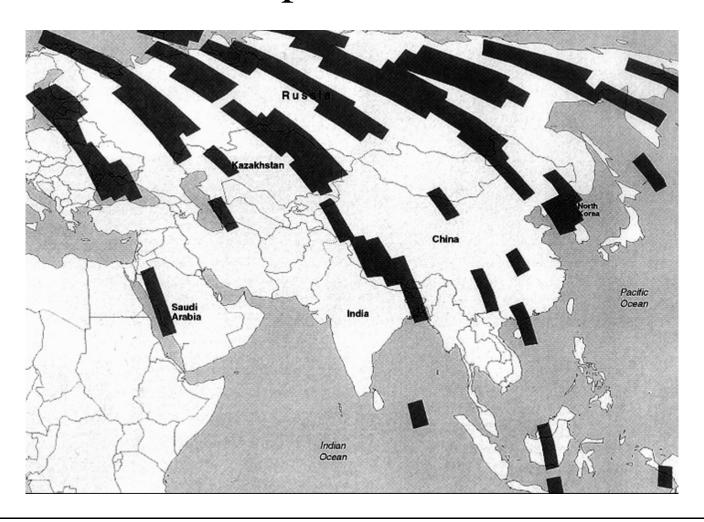

ndow







#### Two takeup spools







#### View from forward







### Recovery of Corona Film Canister after Return from Orbit







#### Recovery of Corona Film Canister After Return from Orbit















Geometry of Stereo Panoramic Collection





#### Sample Corona Image over Indiana



- Imagery is now archived and distributed by USGS in hardcopy form
- Panoramic Geometry, 2-4 meter resolution
- Wabash River and Lafayette visible above













**SPOT** 1990







•1930's Video camera tubes invented

•1947 Transister invented, Bell Labs

•1957 Sputnik, Russians

•1958 Integrated Circuit invented, TI & Fairchild

•1969 Charge couple dev., CCD, Bell Labs

Corona System active 1960 – 1972, developed late 50's





#### Typical Corona Mission over Eastern Europe and Asia







### Sample Corona Coverage of the United States







### Panoramic Geometry - Miami Beach - Wide field of view & H-H scan







## Panoramic Geometry - Manhattan & New York City Area