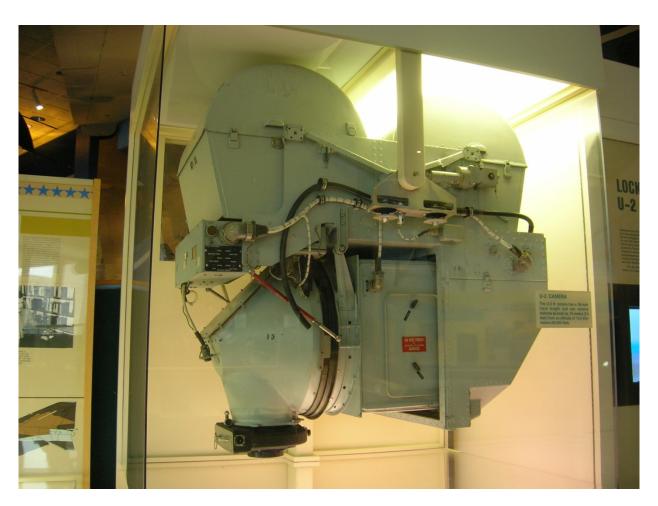

#### Cold War Era, High Altitude Photography from the U2







#### U-2 B Camera, f=36in., 0.75m GSD, 19.5km, 65,000 ft, A&SM







### De-classified Data and Imagery from the Corona Program













## CORONA Camera, film supply spool, 70mm film, A&SM







# Fore and aft (stereo) panoramic cameras







# Telescope (in cylinder) rotates, film takeup spools







## Focal plane end of rotating telescope, film across top







# Telescope barrel visible through window







#### Two takeup spools







#### View from forward







### Recovery of Corona Film Canister after Return from Orbit







#### Recovery of Corona Film Canister After Return from Orbit















Geometry of Stereo Panoramic Collection





#### Sample Corona Image over Indiana



- Imagery is now archived and distributed by USGS in hardcopy form
- Panoramic Geometry, 2-4 meter resolution
- Wabash River and Lafayette visible