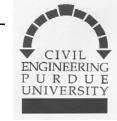

## CORONA Camera, film supply spool, 70mm film, A&SM

# Fore and aft (stereo) panoramic cameras

# Telescope (in cylinder) rotates, film takeup spools