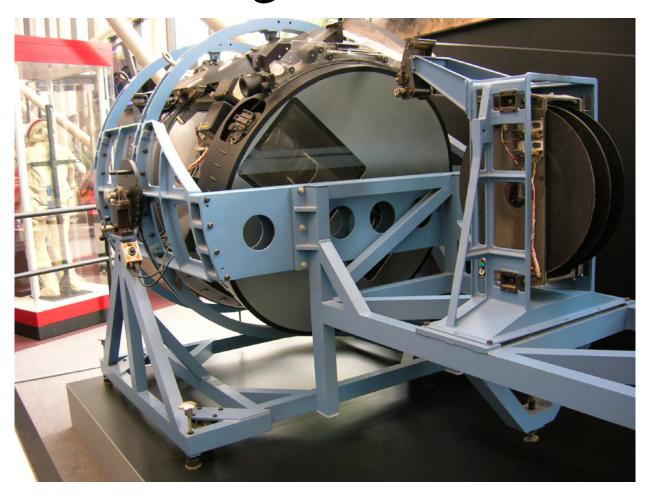

# Telescope (in cylinder) rotates, film takeup spools

#### Two takeup spools

#### View from forward